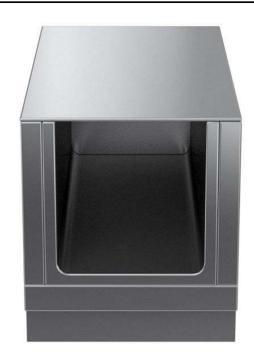

#### Item No.

500 mm wide open base compartment to store pots, pans, sheet pans, etc. with hygienic design and round edges. Unit constructed according to DIN 18860\_2 with 70 mm recessed plinth. Internal frame for heavy duty sturdiness in stainless steel. Flat surface construction, easily cleanable. Open storage space in the base accepts GN 1/1 containers.

#### Construction

- Hygienic design of the open base compartment with large round edges.
- 2 mm top in 1.4301 (AISI 304).
- Flat surface construction with minimal hidden areas to easily clean all surfaces
- Storage space in the base of the appliance that can accept GN1/1 containers.
- Internal frame for heavy duty sturdiness in stainless steel.