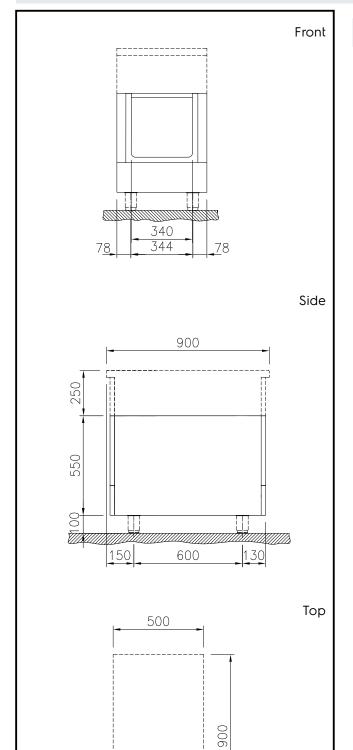

### **Key Information:**

External dimensions, Width:
589315 (MC1BDAEOOO)
500 mm
External dimensions, Depth:
900 mm
External dimensions, Height:
550 mm
Cupboard Cavity Dimensions
(width):
340 mm

(height): 330 mm Cupboard Cavity Dimensions

 (depth):
 740 mm

 Net weight:
 21 kg